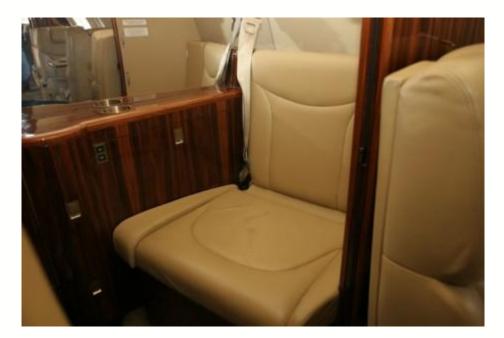

#### **Cabin Entertainment**

System ALPIN 9861R1, IPOD 4GB, cordless headsets, DVD, DVA, MP3, BOLAND Moving Map 12x9, IRIDIUM Sat Phone

7 Cabin chairs in a centre club arrangement with a canted aisle facing belted lavatory seat Forward right side coat closet/ baggage / refreshment centr