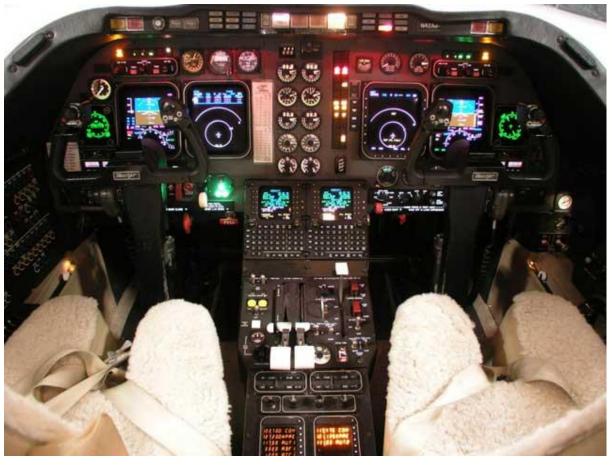

### **Avionics**

Collins 3 Tube EFIS

Dual FMS-5000 with Dual GPS-4000

APS- 4000

**EGPWS MK-V** 

Collins TCAS-94 (TCASII)

**ELT - 6** 

Cockpit Voice Recorder

Flight Data Recorder

Dual VHF-422C (8.33 spacing)

Dual VIR-432

FCS-850

Collins RTA-844

Collins ALT-55B

Dual DME-422

Dual SDU-640

Dual DB-438

DualTDR-94D