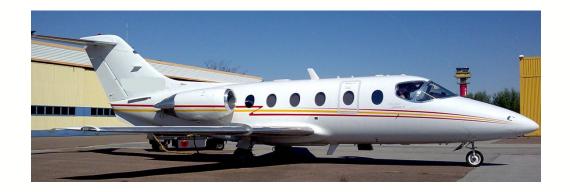

Beechjet 400A

1992

TT 3445

Web www.exclusiveaircraft.co.uk

## **Beechjet 400A**

YOM- 1992

Total Time 3,444.8

Cycles 3,792

Engine Model JT15D-5

Left 546.8 since Overhaul

Right 235.8 since Overhaul

MTO: 16 100 lbs

Camp Maintenance Tracking

RVSM, EASA/ EU-OPS 1

The Beechjet 400A with its luxury VIP interior and great range is a perfect aircraft for todays business operator. The 400A receives its power from two Pratt and Whitney of Canada JT15D-5 turbo-fan engines. Each engine produces 2,900 lbs of thrust and has an inspection interval of 3,500 hours. The 400A has undergone vast design improvements from the original 400. It is mainly constructed of aerospace light alloys.

With such strong design features, it is not surprising that the Beechjet 400A serves as the basis for the military T-1 Jayhawk tanker and transport aircrew trainer. If you are looking to buy a Beechjet 400A this is an excellent example.