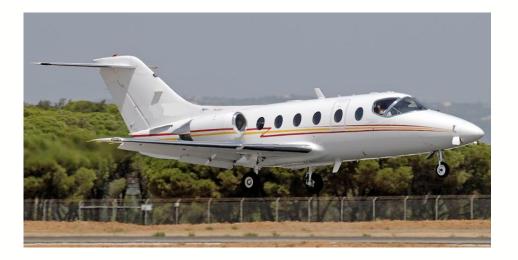

Beechjet 400A

1992

TT 3445

Web www.exclusiveaircraft.co.uk

## **Beechjet 400A**

YOM- 1992

Total Time 3,444.8

Cycles 3,792

Engine Model JT15D-5

Left 546.8 since Overhaul

Right 235.8 since Overhaul

MTO: 16 100 lbs

Camp Maintenance Tracking

RVSM, EASA/ EU-OPS 1

The Beechjet 400A with its luxury VIP interior and great range is a perfect aircraft for todays business operator. The 400A receives its power from two Pratt and Whitney of Canada JT15D-5 turbo-fan engines. Each engine produces 2,900 lbs of thrust and has an inspection interval of 3,500 hours. The 400A has undergone vast design improvements from the original 400. It is mainly constructed of aerospace light alloys.