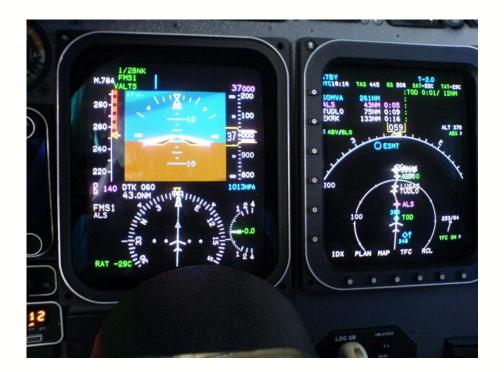

### **Avionics**

Collins 3 Tube EFIS

Dual FMS-5000 with Dual GPS-4000

APS- 4000

**EGPWS MK-V** 

Collins TCAS-94 (TCASII)

**ELT - 6** 

Cockpit Voice Recorder

Flight Data Recorder

Dual VHF-422C (8.33 spacing)

Dual VIR-432

FCS-850

Collins RTA-844

Collins ALT-55B

Dual DME-422

Dual SDU-640

Dual DB-438

DualTDR-94D