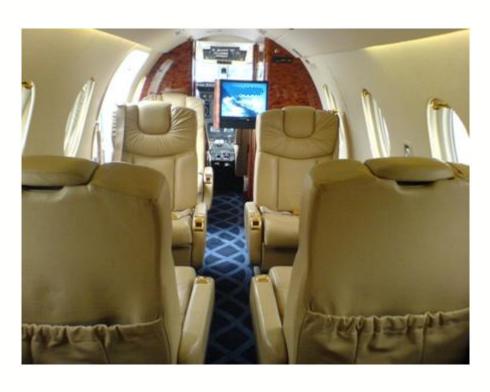

#### **Cabin Entertainment**

System ALPIN 9861R1, IPOD 4GB, cordless headsets, DVD, DVA, MP3, BOLAND Moving Map 12x9, IRIDIUM Sat Phone

7 Cabin chairs in a centre club arrangement with a canted aisle facing belted lavatory seat Forward right side coat closet/ baggage / refreshment centr